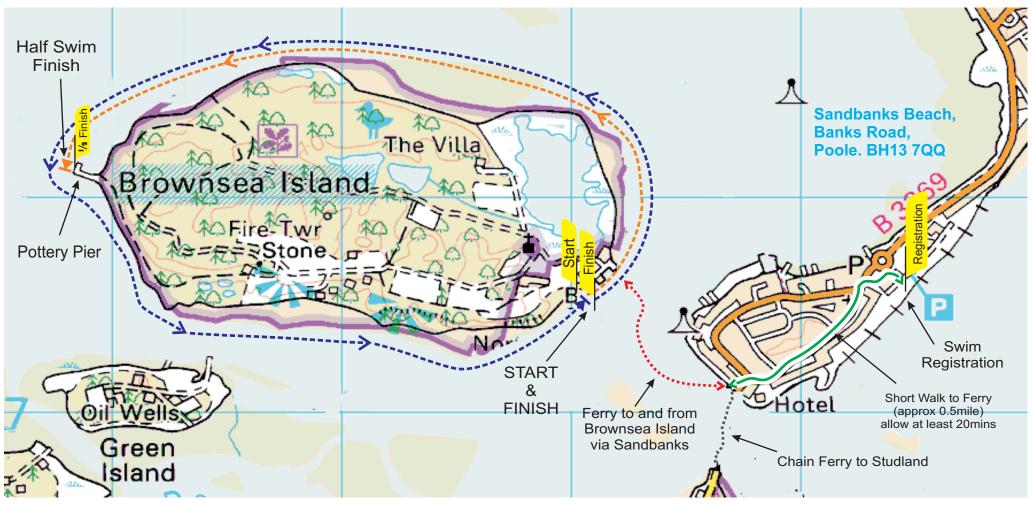

## **Brownsea Island Swim**

Swim Routes plus route to Island from Registration

Many Thanks to The National Trust -Brownsea Island, The Brownsea Castle - John-Lewis Partnership and The Brownsea Island Ferries Ltd for their continued assistance/tremendous support in allowing us to continue with this annual event.

Orange = Half Distance Swimmers

Blue = Full Distance Swimmers

Red = Ferries to & From Island

Green = Walk to Ferry from Registration